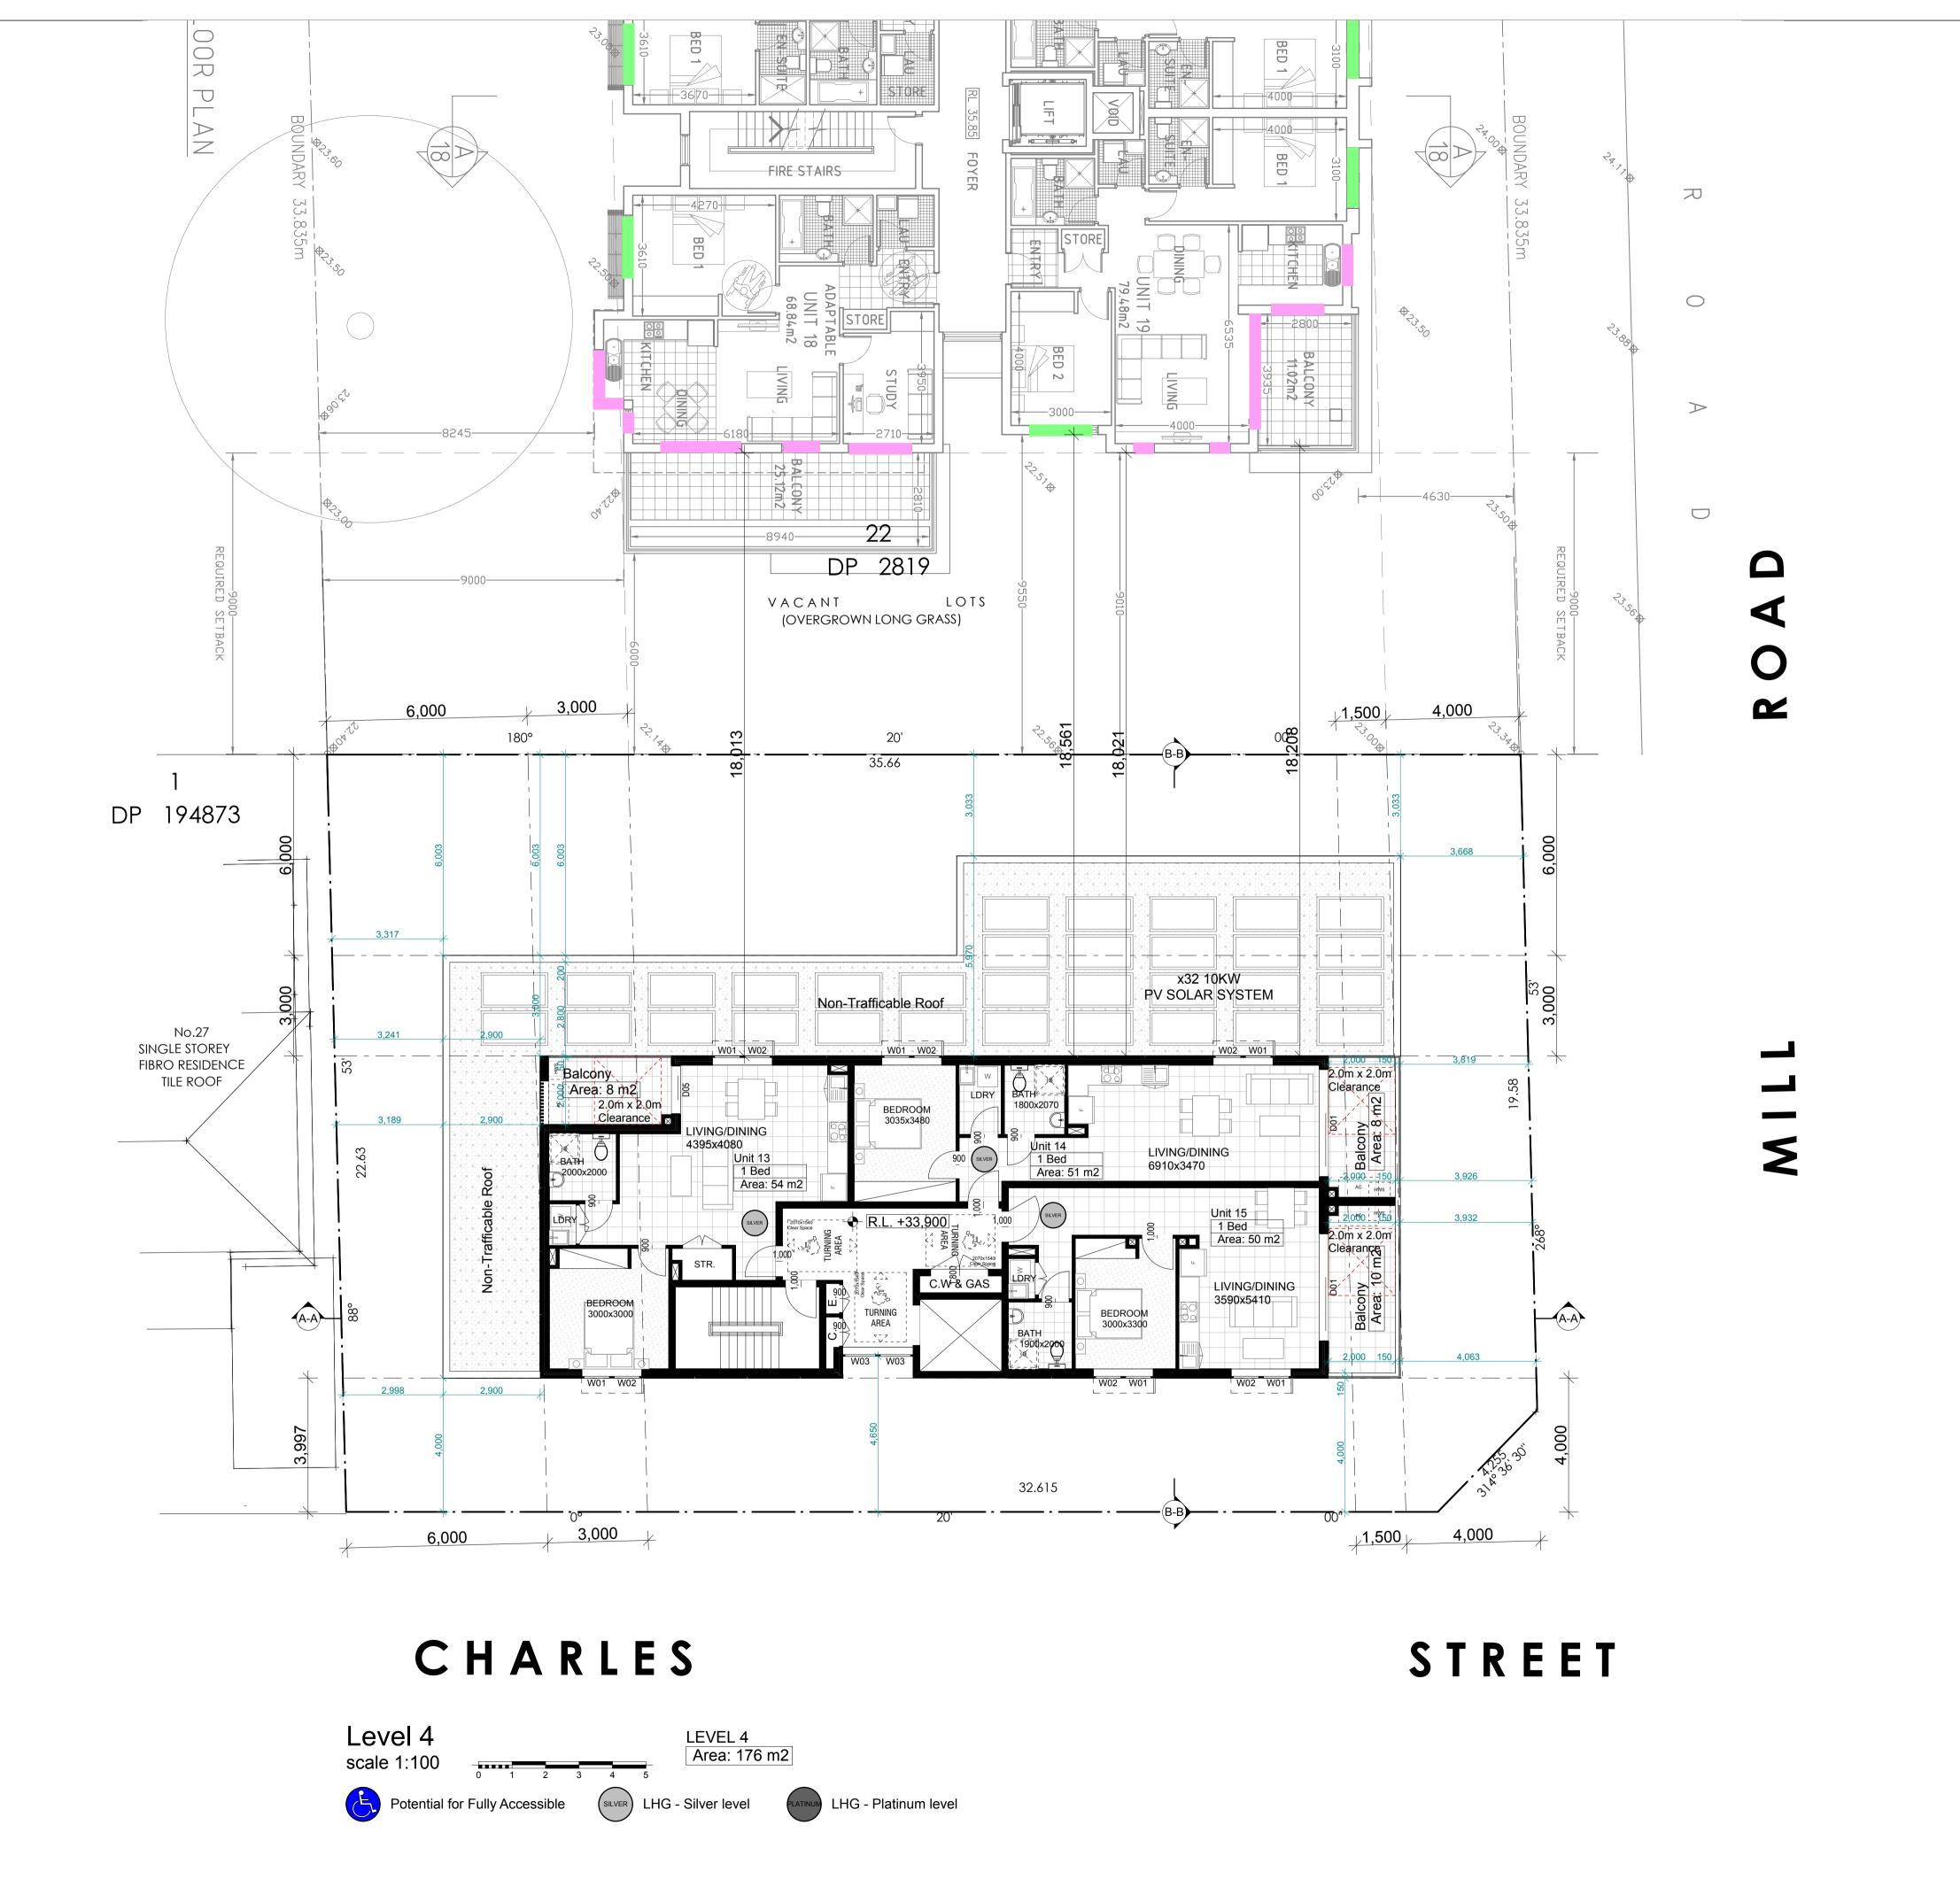

IDRAFT ARCHITECTS

Demolition & construction of a eight
(8) storey Residential
development containing
23 units under
ARHSEPP

Hume Community

Housing

Liverpool City
Council
drawing title:
Level 4 Plan

designed + drawn:
M.Trinh & P.Revollar
Issue/Stage:
DA - ISSUE B
paper/scale:
A2/1:100
date:
10/12/2020
ioh #\* Idwg #\*